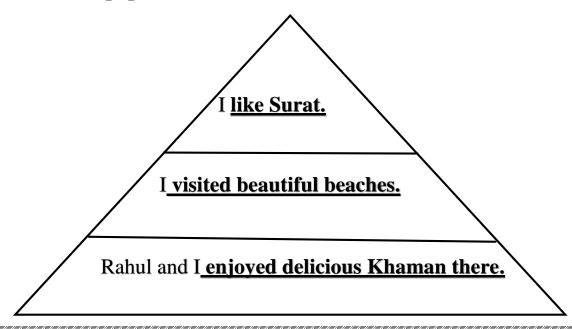

### Social Science / English

Imagine you are a young explorer in the 21st century, curious about different places of India. Make a subject-predicate Pyramid, start by writing a sentence of three words in the first block and repeat to form the sentences in every next block until you form a sentence of 18 to 20 words.

(Use half chart paper)