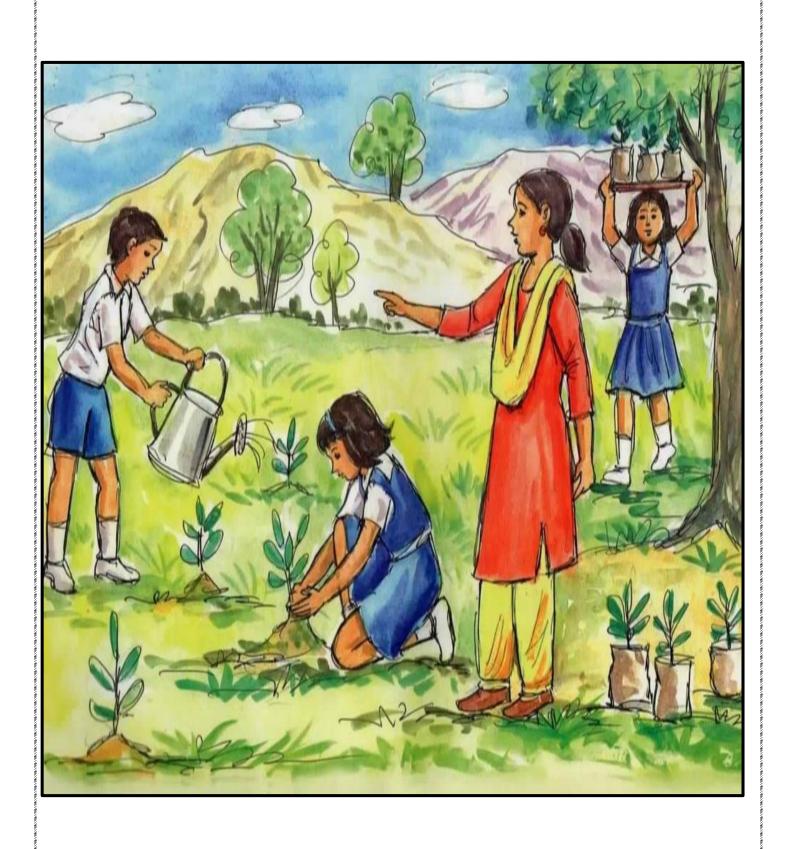

### 2<sup>nd</sup> Language Hindi/Gujarati

चित्र देखकर पाँच- छ वाक्यों में चित्र वर्णन करें । (प्रोजेक्ट पेपर का उपयोग करें।)

ચિત્ર જોઇને પાંચ થી છ વાક્યોમાં ચિત્ર વર્ણન કરો.