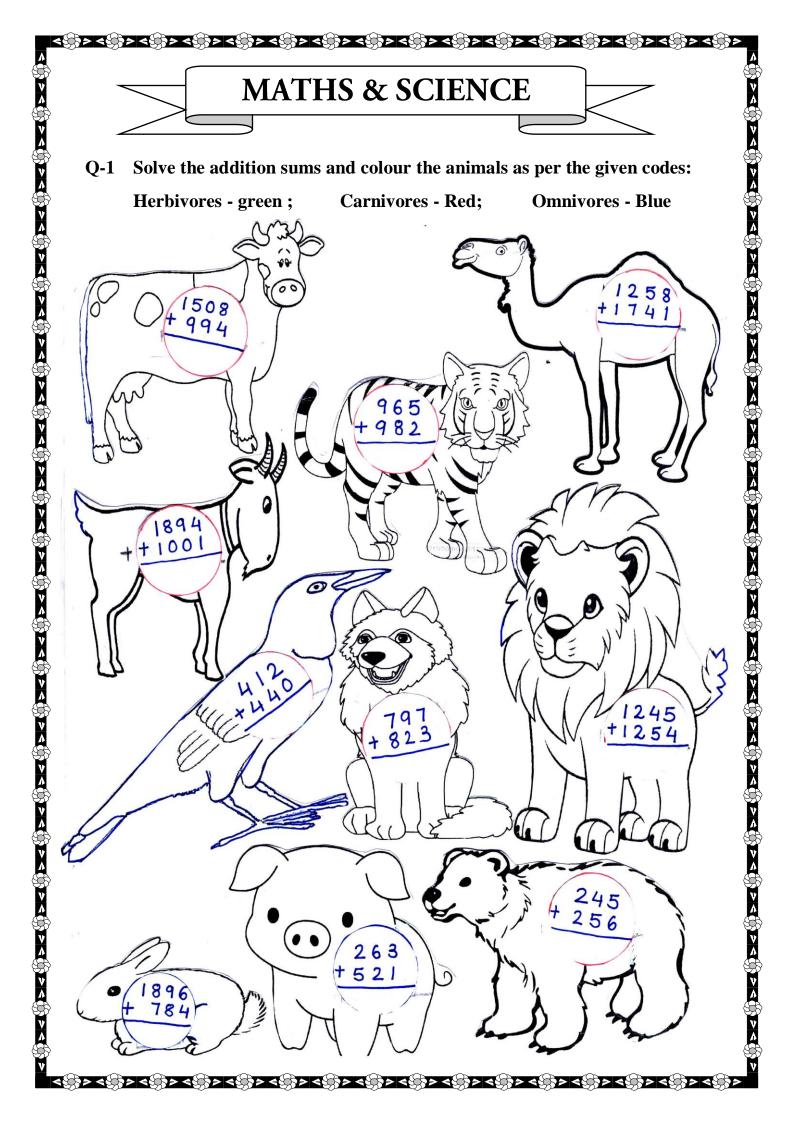

---|-------------|-----------------|----------|------------------|

|      | 1          |          |                  |
|------|------------|----------|------------------|
| Name | Place      | Animal   | Things           |
| Diya | Chandigarh | Elephant | Almira<br>Basket |
|      |            |          |                  |
|      |            |          |                  |
|      |            |          |                  |
|      |            |          |                  |
|      |            |          |                  |
|      |            |          |                  |
|      |            |          |                  |
|      |            |          |                  |
|      |            |          |                  |

<u>ড়৾৾৴৾৻ড়৴৾৻ড়৴৾৻ড়৴৾৻ড়৴৾৻ড়৴৾৻ড়৴৾৻ড়৴৾৻</u>ড়