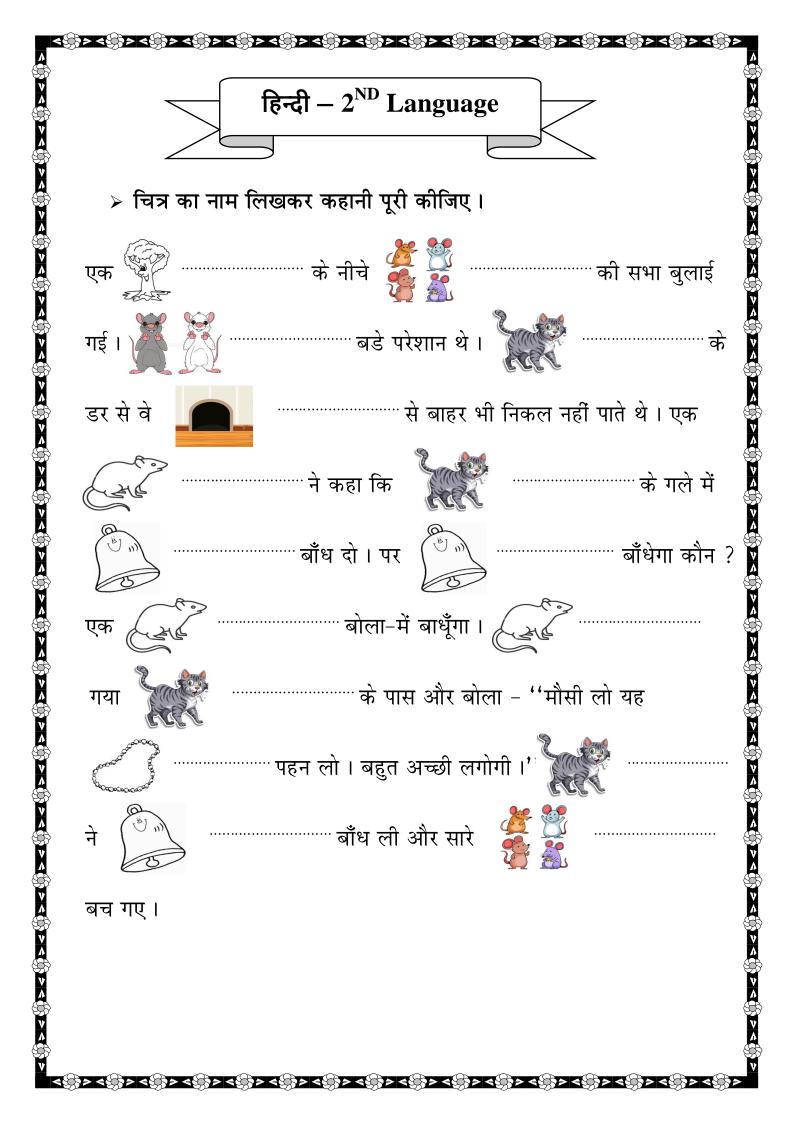

Q-1 Find one thing in your house that starts with each letter of the English alphabet. It can be things, pet names, place, plants or trees, name of family members. Write those names with correct spellings in the given column.

For example,

< 2>>

<(i)>< (i)>< (i)><

)?>>

| A – Almirah, | B – Basket, | C – Chandigarh, | D – Diya | till alphabet Z. |
|--------------|-------------|-----------------|----------|------------------|
|--------------|-------------|-----------------|----------|------------------|

|      | 1          |          |                  |
|------|------------|----------|------------------|
| Name | Place      | Animal   | Things           |
| Diya | Chandigarh | Elephant | Almira<br>Basket |
|      |            |          |                  |
|      |            |          |                  |
|      |            |          |                  |
|      |            |          |                  |
|      |            |          |                  |
|      |            |          |                  |
|      |            |          |                  |
|      |            |          |                  |
|      |            |          |                  |