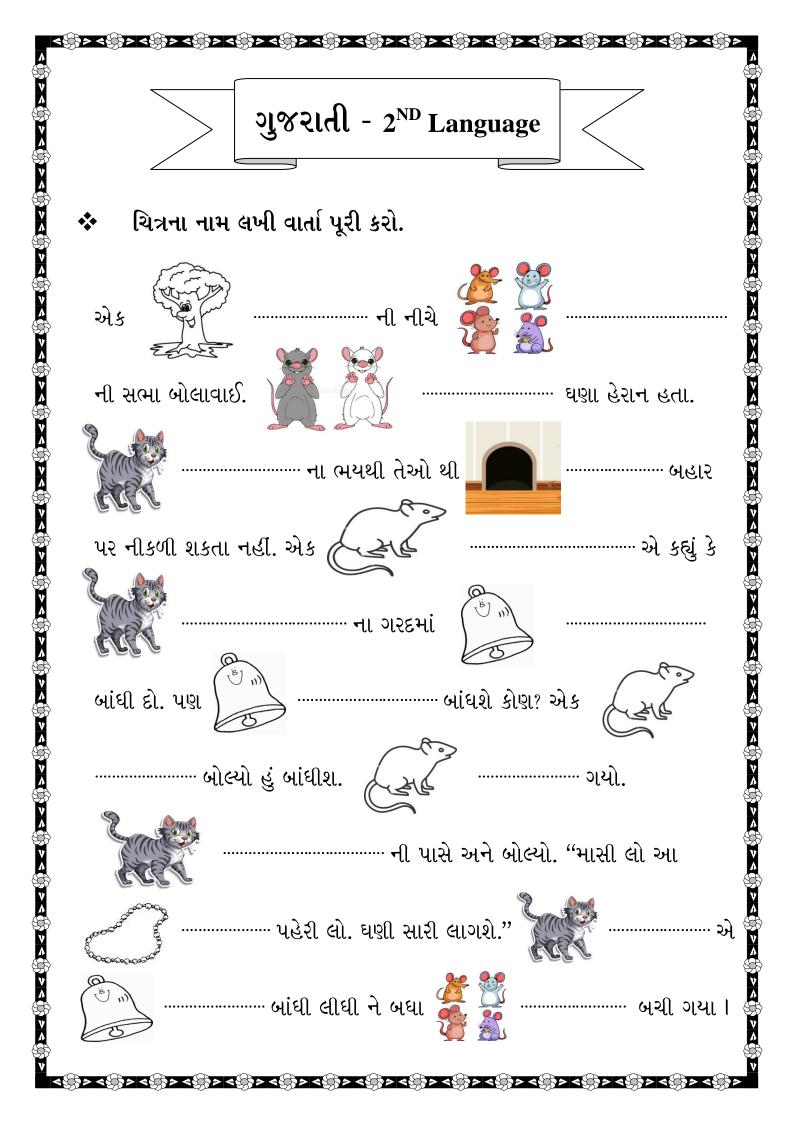

Q-1 Find one thing in your house that starts with each letter of the English alphabet. It can be things, pet names, place, plants or trees, name of family members. Write those names with correct spellings in the given column.

For example,

< 2>>

<(i)>< (i)>< (i)><

)?>>

| A – Almirah, | B – Basket, | C – Chandigarh, | D – Diya | till alphabet Z. |
|--------------|-------------|-----------------|----------|------------------|
|--------------|-------------|-----------------|----------|------------------|

|      | 1          |          |                  |
|------|------------|----------|------------------|
| Name | Place      | Animal   | Things           |
| Diya | Chandigarh | Elephant | Almira<br>Basket |
|      |            |          |                  |
|      |            |          |                  |
|      |            |          |                  |
|      |            |          |                  |
|      |            |          |                  |
|      |            |          |                  |
|      |            |          |                  |
|      |            |          |                  |
|      |            |          |                  |