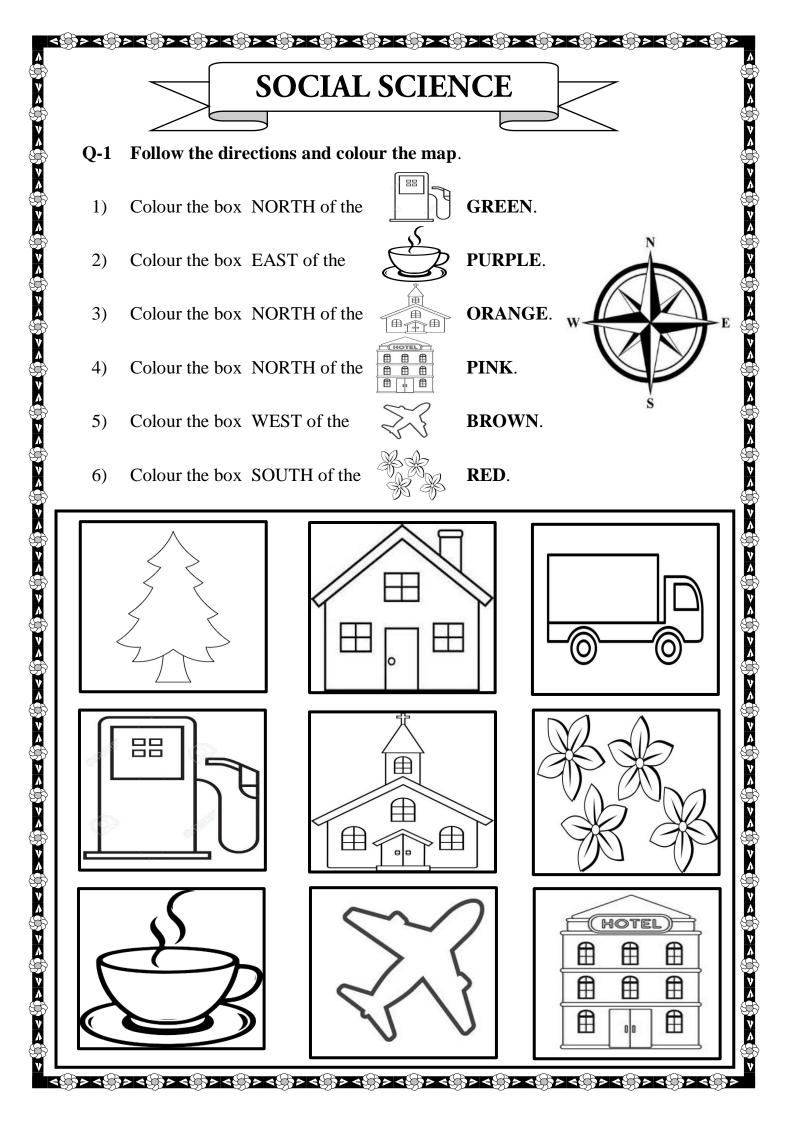

-----|-------------|-----------------|----------|------------------|

|      | 1          |          |                  |
|------|------------|----------|------------------|
| Name | Place      | Animal   | Things           |
| Diya | Chandigarh | Elephant | Almira<br>Basket |
|      |            |          |                  |
|      |            |          |                  |
|      |            |          |                  |
|      |            |          |                  |
|      |            |          |                  |
|      |            |          |                  |
|      |            |          |                  |
|      |            |          |                  |
|      |            |          |                  |

<u>ড়৾৾৴৾৻ড়৴৾৻ড়৴৾৻ড়৴৾৻ড়৴৾৻ড়৴৾৻ড়৴৾৻ড়৴৾৻</u>ড়