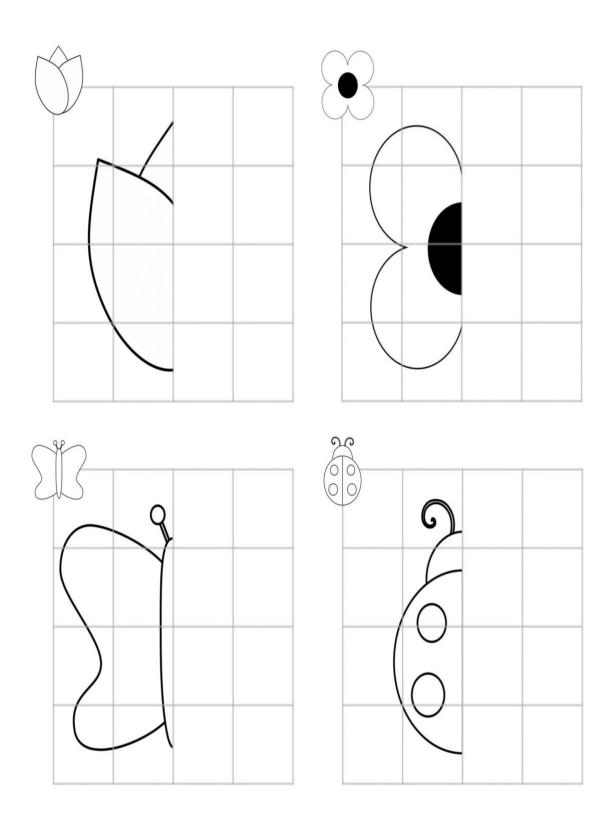

| )             |
| blue                                                                                                                             |               |
| blue                                                                                                                             | W.            |
|                                                                                                                                  |               |
| 30-2                                                                                                                             | 24 W          |

## **Summer Symmetry**

Draw the missing half of each image.