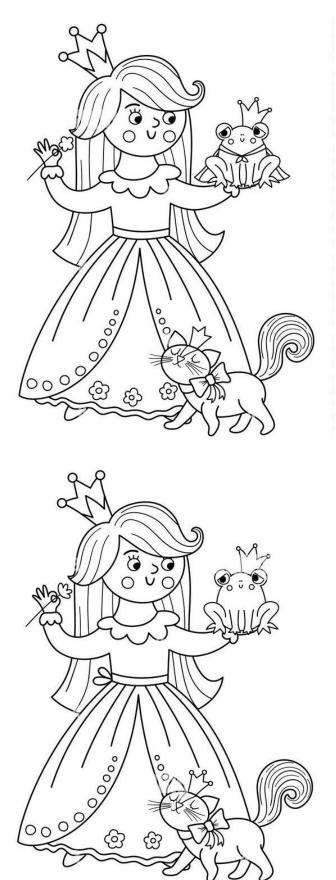

## Basic skill to develop in your holiday

- > Know your full name, age and gender.
- ➤ Understand time better.(for example morning, afternoon, night)
- List down common object name and mention everyday new word.
- > Know your address, phone number of parents.
- Try to remember what happen yesterday and discuss with parents.
- > Understand some important safety rules.
- > Dress and undress without parents help.
- ➤ Wear shoes without help of parents.
- Screw and unscrew jar lids.
- > Spell your own name.



Trace the dotted lines to join the boxes. Draw the same patterns on the empty boxes to match the ones on the right.



Learning objective: Draw to create same patterns

## Spot five differences



## Summer I Spy

Directions: Count each object and write the number in correct box.



| Name                                                                                                                             | ~             |
|----------------------------------------------------------------------------------------------------------------------------------|---------------|
| Use <b>red</b> , <b>blue</b> , <b>yellow</b> , <b>green</b> , <b>orange</b> , <b>purple</b> , and <b>brow</b> Color the picture. | n.            |
|                                                                                                                                  | 1             |
|