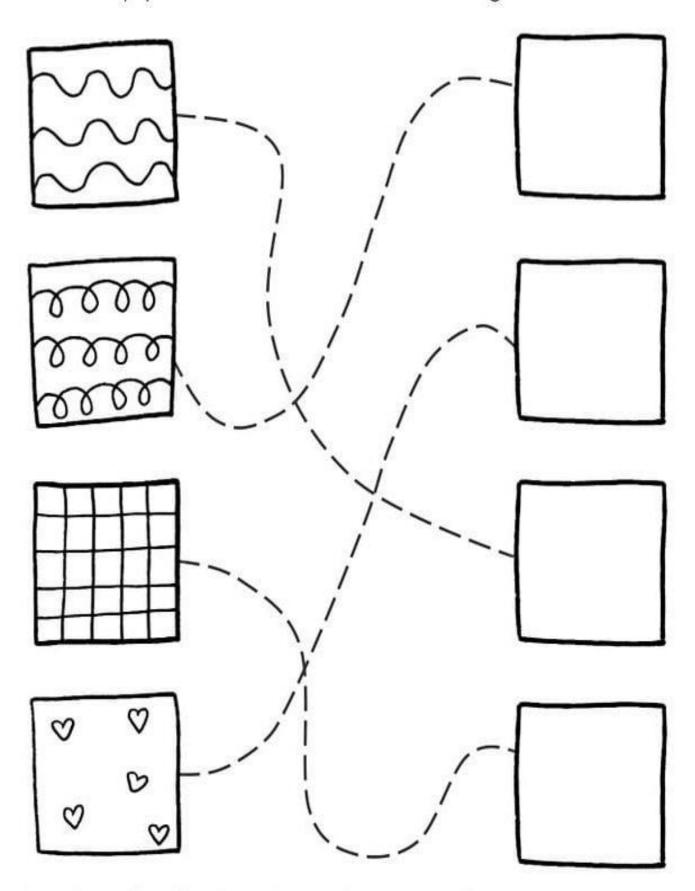

Trace the dotted lines to join the boxes. Draw the same patterns on the empty boxes to match the ones on the right.

Learning objective: Draw to create same patterns