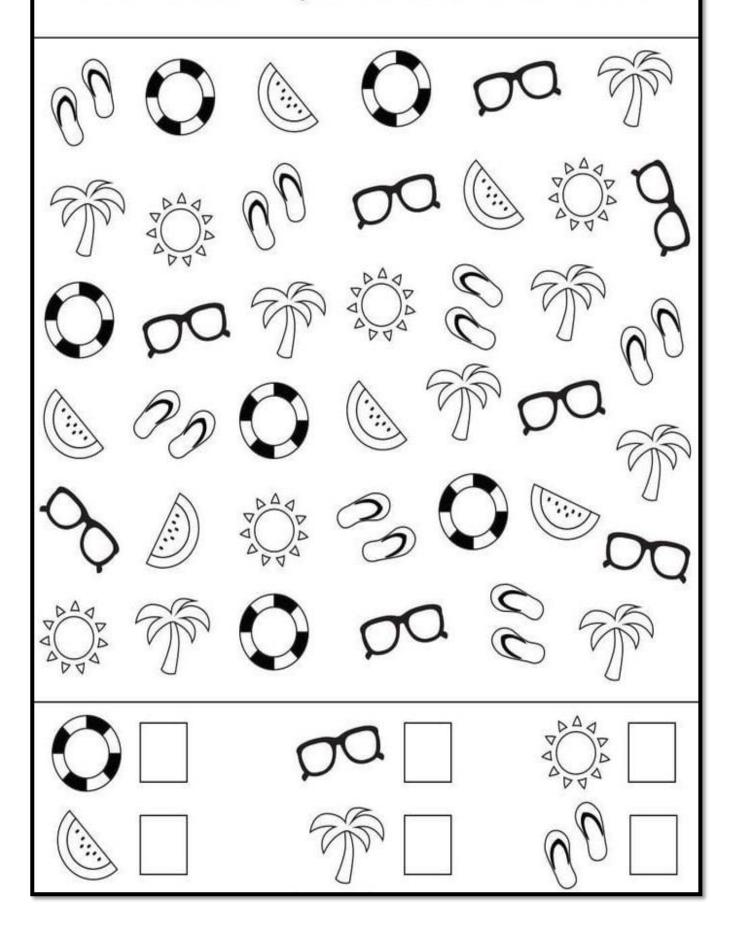

## Summer I Spy

Directions: Count each object and write the number in correct box.

| Name                                                                                                                             | ~             |
|----------------------------------------------------------------------------------------------------------------------------------|---------------|
| Use <b>red</b> , <b>blue</b> , <b>yellow</b> , <b>green</b> , <b>orange</b> , <b>purple</b> , and <b>brow</b> Color the picture. | n.            |
|                                                                                                                                  | 1             |
|                                                                                                                                  | >             |
| green                                                                                                                            | 7             |
| A CORNER                                                                                                                         | $\mathcal{D}$ |
| purple brown                                                                                                                     | 3             |
|                                                                                                                                  | (}            |
| ( ) By                                                                                                                           | 7             |
| red                                                                                                                              | r             |
| yellow                                                                                                                           |               |
| orange                                                                                                                           | )             |
| blue                                                                                                                             |               |
| blue                                                                                                                             | W.            |
|                                                                                                                                  |               |
| 30-2                                                                                                                             | 24 W          |