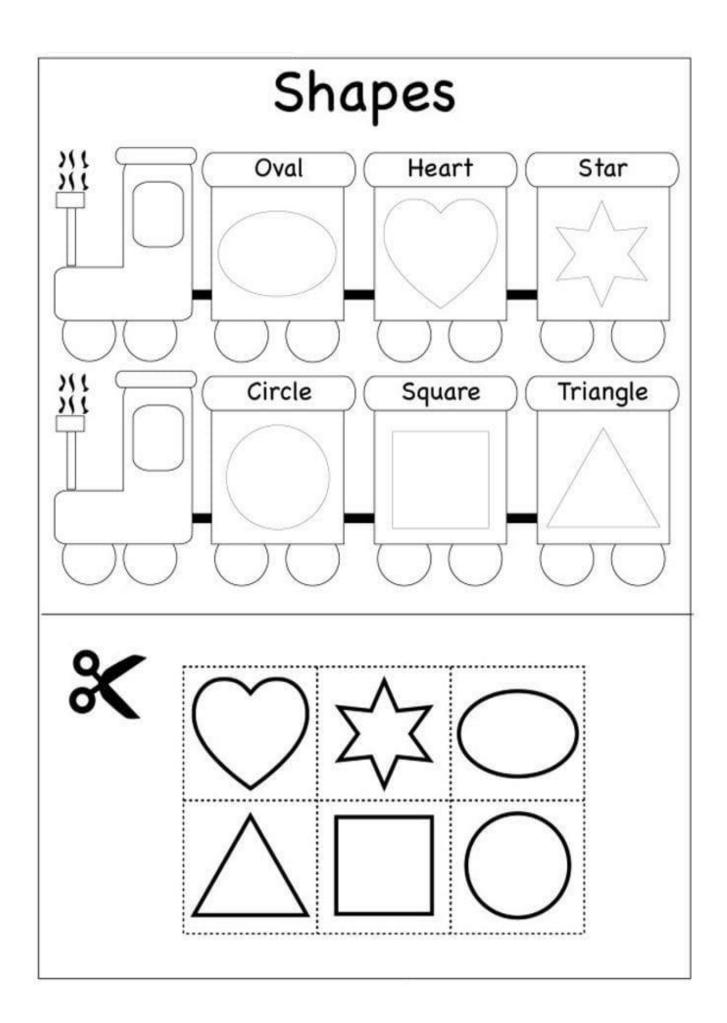

## Basic skill to develop in your holiday

- > Know your full name, age and gender.
- ➤ Understand time better.(for example morning, afternoon, night)
- List down common object name and mention everyday new word.
- > Know your address, phone number of parents.
- Try to remember what happen yesterday and discuss with parents.
- > Understand some important safety rules.
- > Dress and undress without parents help.
- ➤ Wear shoes without help of parents.
- Screw and unscrew jar lids.
- > Spell your own name.