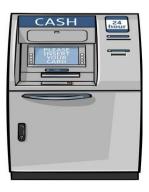

### Q-6 Identify the places where computers are used and write their names.

\_\_\_\_\_

**3**)

4)

Q-7 Identify the types of computer.

2)

3)