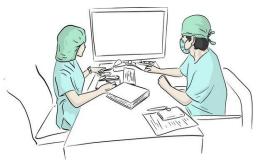

### Q-6 Identify the places where computers are used and write their names.

\_\_\_\_\_

**3**)

4)

Q-7 Identify the types of computer.

2)

3)