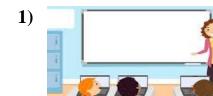

### Q-6 Identify the places where computers are used and write their names.

\_\_\_\_\_

**3**)

4)

Q-7 Identify the types of computer.

2)

3)