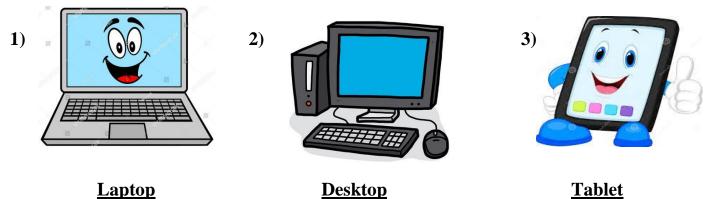

## **Computer**

- 2) Name any two places where you may find a computer. School, bank, home
- Identify the places where computers are used and write their names. Q-5

**School** 

<u>Hospital</u>

3)

<u>Laptop</u>

**Office** 

4)

**Tablet**