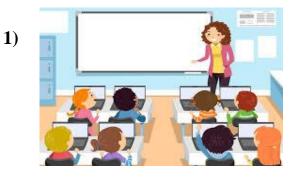

## **Computer**

- 2) Name any two places where you may find a computer. School, bank, home
- Identify the places where computers are used and write their names. Q-5

**School** 

<u>Hospital</u>

3)

<u>Laptop</u>