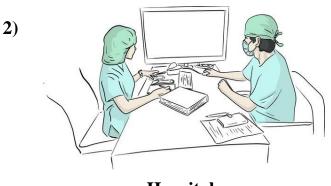

## **Computer**

- 2) Name any two places where you may find a computer. School, bank, home
- Identify the places where computers are used and write their names. Q-5

**School** 

<u>Hospital</u>

3)

<u>Laptop</u>