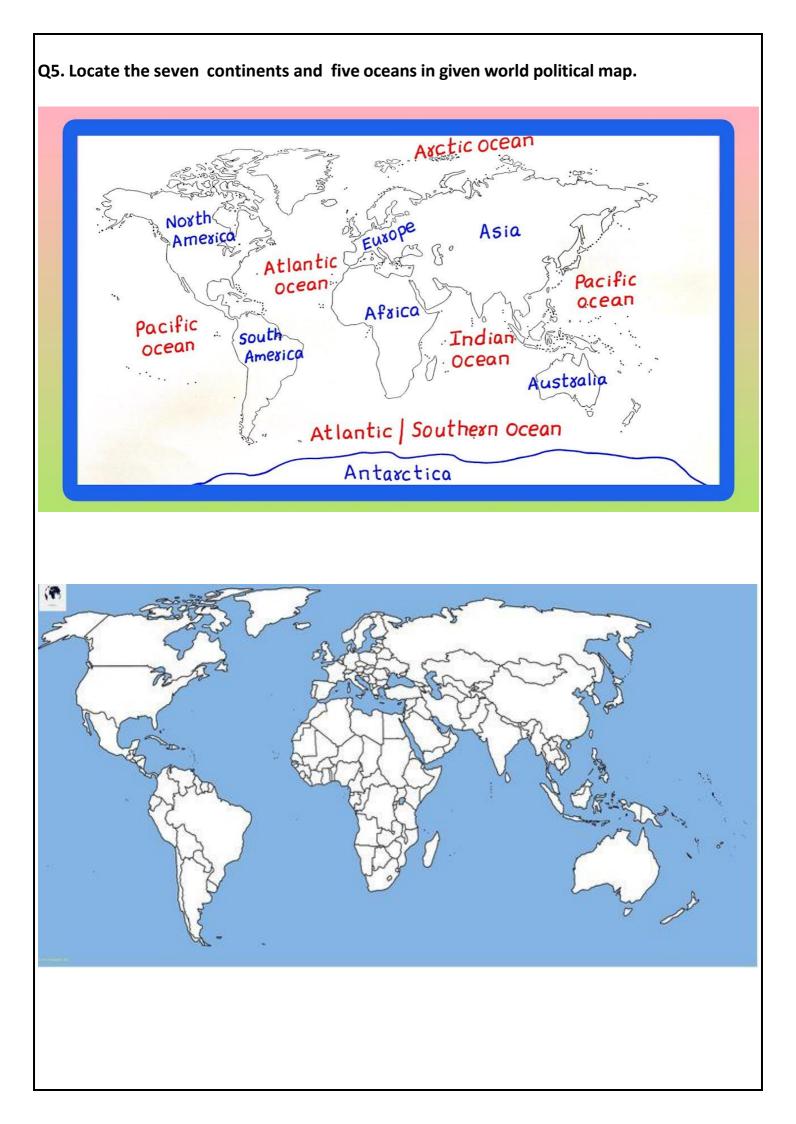

| VASISHTHA GENESIS SCHOOL, BARDOLI<br>(Academic Session: 2025-26) |                               |                                                               |                      |                |                                   |
|------------------------------------------------------------------|-------------------------------|---------------------------------------------------------------|----------------------|----------------|-----------------------------------|
| Date:<br>Name: _                                                 | Class: 3rd                    | Div                                                           | /:                   | Rol<br>PT-1    | No:Sub: S.S<br>Revision worksheet |
| Q1. Fill in th                                                   | e blanks.                     |                                                               |                      |                |                                   |
| i. A map o                                                       | n which the whole s           | urface                                                        | of the Earth is dra  | wn is called   |                                   |
| ii. Large siz                                                    | e map that can be h           | anged                                                         | on the wall is calle | ed             |                                   |
| iii. A                                                           | is a drav                     | wing o                                                        | f the Earth or part  | of it on a fla | t surface.                        |
| iv. Large wa                                                     | iter bodies are calle         | d                                                             |                      |                |                                   |
| v. Large are                                                     | ea of the land on the         | e earth                                                       | n is called          |                | ·                                 |
| vi<br>north dir                                                  | is like a w<br>rection.       | atch a                                                        | nd has a needle wh   | nich always    | points to the                     |
| vii. A book                                                      | of map is called              |                                                               |                      |                |                                   |
| viii. The pla                                                    | ce where sea and              | land s                                                        | eem to meet is ca    | alled          |                                   |
|                                                                  |                               |                                                               |                      |                |                                   |
|                                                                  |                               |                                                               |                      |                |                                   |
|                                                                  |                               |                                                               |                      |                |                                   |
| xi. The first                                                    | Indian woman to               | CIIMD                                                         | Mount Everest wa     | dS             | ·                                 |
| xii. Delhi is s                                                  | situated on the banl          | <s of="" td="" tl<=""><td>ne</td><td></td><td>River.</td></s> | ne                   |                | River.                            |
| xiii. Red For                                                    | t was built by                |                                                               | and it is ma         | de             |                                   |
| xiv                                                              | is tl                         | he ver                                                        | y tallest monumen    | t built by     |                                   |
|                                                                  |                               | nd                                                            |                      | were t         | he first man to step on           |
| the mod                                                          | -                             |                                                               |                      |                |                                   |
|                                                                  | he correct options.           |                                                               |                      |                |                                   |
|                                                                  | ceans of the world<br>c ocean |                                                               |                      | <u> </u>       | Southorn occor                    |
| -                                                                | oceans of the worl            |                                                               |                      |                | Southern ocean                    |
| a. pacifi                                                        |                               |                                                               | Indian ocean         |                | Arctic ocean                      |
| -                                                                | ontinent of the wor           |                                                               |                      |                |                                   |
| a. Asia                                                          |                               |                                                               | Australia            |                | Africa                            |
| iv. Smallest                                                     | Continent of the w            | orld _                                                        |                      |                |                                   |
| a. Asia                                                          |                               | b.                                                            | Australia            | С.             | Africa                            |
| v. Qutub M                                                       | inar built by                 |                                                               |                      |                |                                   |
| a. Shah                                                          | Jahan                         | b.                                                            | lltutmish            | С.             | Edwin Aldrin                      |
|                                                                  | built by                      |                                                               |                      |                |                                   |
| a. Shah                                                          |                               |                                                               | lltutmish            | С.             | Edwin Aldrin                      |
|                                                                  | hi was designed by            |                                                               |                      |                |                                   |
| a. Shah                                                          | Janan                         | b.                                                            | lltutmish            | С.             | Edwin lytuens                     |